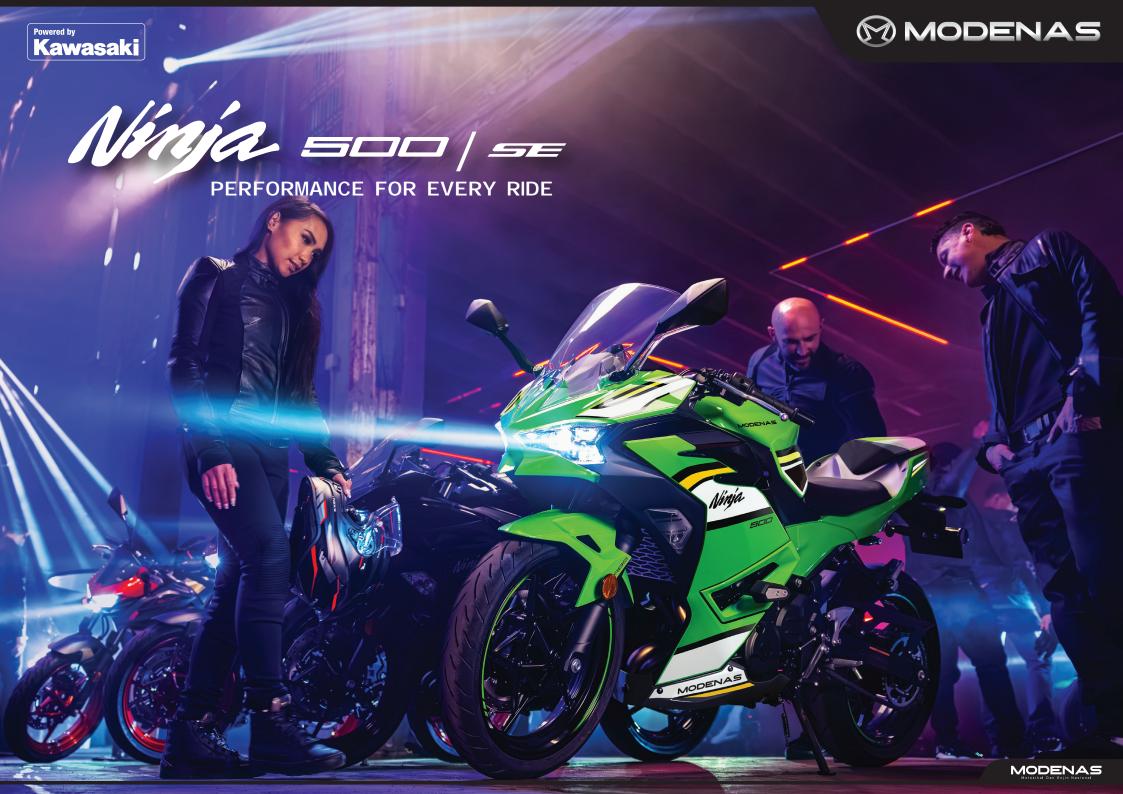

# Ninja =00/==

Make your statement with the Ninja® 500 sportbike. Turn heads with the aggressive styling Ninja® sportbikes are known for and set the tone with a 451cc twin-cylinder engine. Experience legendary Ninja performance on the sportbike designed to lead the crowd.