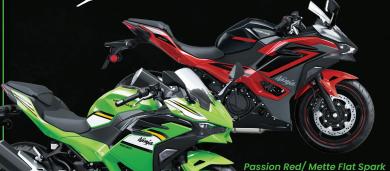

#### Kawasaki Technology

Metallic Carbon Grav/

Black/ Metallic Matte Dark Gray