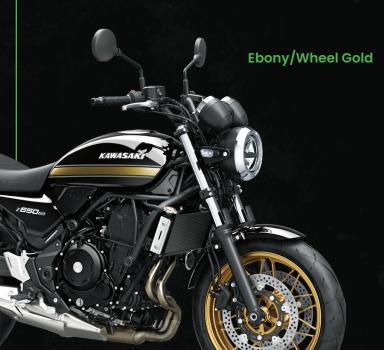

A true middleweight naked sportbike for a broad range of riders, the Z650RS tempts the eye with the timeless beauty of a retro sport. Distinguishing the Z650RS from the larger displacement Z900RS is a slimmer tank and a shorter, more compact tail—all contributing to light handling and an approachable nature. Experience modern responsive power and retro styling that's perfect for everyday riding on the Z650RS.