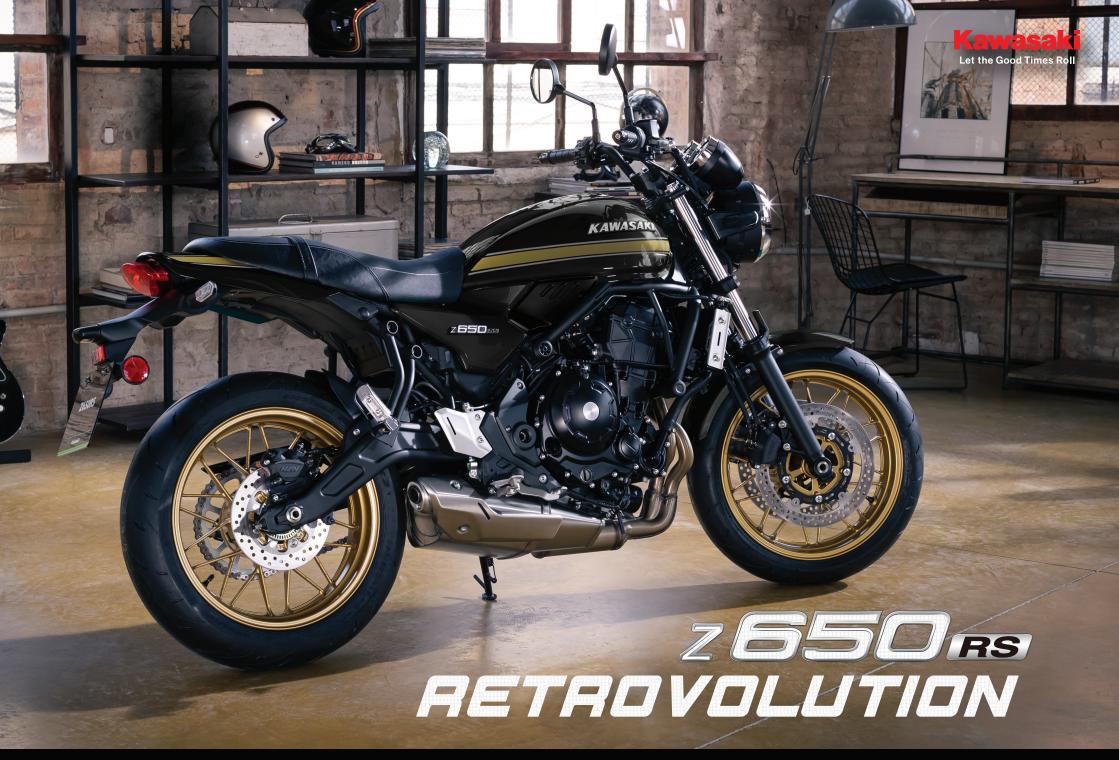

A true middleweight naked sportbike for a broad range of riders, the Z650RS tempts the eye with the timeless beauty of a retro sport. Distinguishing the Z650RS from the larger displacement Z900RS is a slimmer tank and a shorter, more compact tail—all contributing to light handling and an approachable nature. Experience modern responsive power and retro styling that's perfect for everyday riding on the Z650RS.