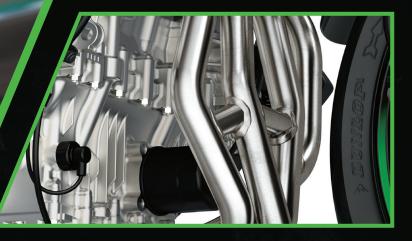

#### The Only In-Line Four in the 250cc Class

The all-new 34.5 kW (46 PS) In-Line Four engine combines a strong low-mid range with high-revving power.

The product of careful tuning, the high-rpm scream of its engine, which revs past 17,000 min-1, instantly distinguishes the Ninja ZX-25R from the crowd of growling Twins.

Formed from high-tensile steel, the long-style arched-design swingarm delivers the required balance of rigidity and flex, while enabling the short silencer to be positioned more centrally (benefitting mass centralisation) and contributing to stylish, sporty looks.

#### **High-Performance Supersport Brakes**

Large-diameter front disc gripped by a radial-mount monobloc caliper and complemented by a large diameter rear disc offer strong stopping power and deliver superb brake touch, helping riders set precise corner speeds on the track and facilitating control when navigating city traffic.