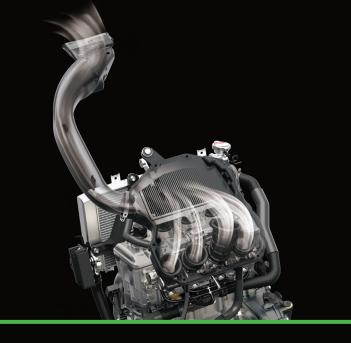

#### Centre Ram Air System

A trademark feature of Kawasaki's Ninja ZX models, the centrally positioned Ram Air duct system, influenced by insights from the Ninja H2, enhances the intake efficiency, thereby playing a pivotal role in boosting overall engine performance.