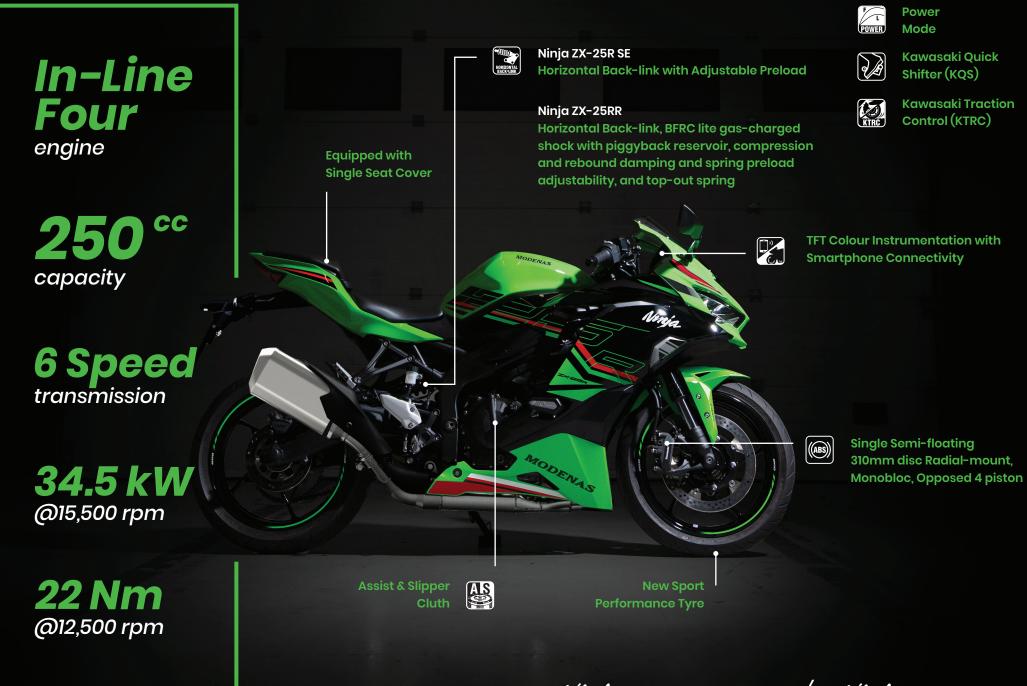

#### The Only In-Line Four in the 250cc Class

The all-new 34.5 kW (46 PS) In-Line Four engine combines a strong low-mid range with high-revving power.

The product of careful tuning, the high-rpm scream of its engine, which revs past 17,000 min-1, instantly distinguishes the Ninja ZX-25R from the crowd of growling Twins.

#### 6 Speed Transmission with Assist & Slipper Clutch

Ninja

MODENAS

The clutch technology integrated into the design provides dual benefit. It incorporates a back-torque limiting function while also delivering a feather-light touch at the lever.

#### **High-Grade Suspension Components**

The Ninja ZX-25R's ø37 mm inverted fork uses SFF-BP (Separate Function Fork – Big Piston) & Ninja ZX-25RR, Horizontal Back-link, BFRC lite gas-charged shock with piggyback reservoir, compression and rebound damping and spring preload adjustability, and top-out spring. Combining the concepts of Showa SFF and BPF, this advanced fork offers both racetrack performance and everyday usability. At the rear, Horizontal Back-link rear suspension offers a progressive character that contributes to the bike's supersport-style handling. Both make their debut in the 250cc class.

#### **High-Performance Supersport Brakes**

Large-diameter front disc gripped by a radial-mount monobloc caliper and complemented by a large diameter rear disc offer strong stopping power and deliver superb brake touch, helping riders set precise corner speeds on the track and facilitating control when navigating city traffic.

#### KQS (Kawasaki Quick Shifter)

Allowing riders to take even greater advantage of the Ninja ZX-25R's exhilarating engine character, the quick shifter – a first for the 250cc class – enables clutch less upshifts and downshifts for seamless acceleration and quick and easy

#### **Power Mode Selection**

A choice of Full Power or Low Power modes allows riders to set power delivery to suit preference and conditions.

#### KTRC (Kawasaki Traction Control)

Kawasaki's advanced system provides both enhanced sport riding performance and the peace of mind under certain conditions to negotiate low-traction surfaces with confidence. Three

rider-selectable modes offer progressively greater levels of intrusion to suit the riding situation and rider preference.

#### TFT Colour Instrumentation with Smart Phone Connectivity

The new 4.3" all digital TFT colour instrumentation gives the cockpit a high-tech, high-grade appearance. The new meter also offers additional features unavailable on the previous model.