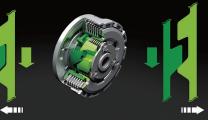

#### 6 Speed Transmission with Assist & Slipper Clutch

Ninja

MODENAS

The clutch technology integrated into the design provides dual benefit. It incorporates a back-torque limiting function while also delivering a feather-light touch at the lever.

Slipper Function