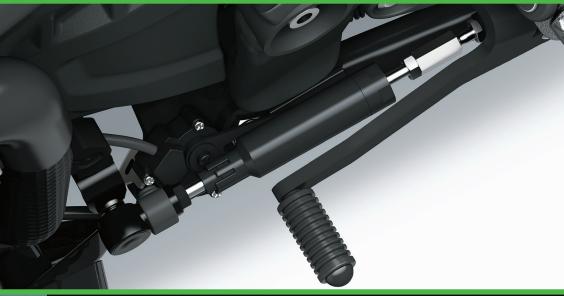

#### **High-Grade Suspension Components**

The Ninja ZX-25R's ø37 mm inverted fork uses SFF-BP (Separate Function Fork – Big Piston) & Ninja ZX-25RR, Horizontal Back-link, BFRC lite gas-charged shock with piggyback reservoir, compression and rebound damping and spring preload adjustability, and top-out spring. Combining the concepts of Showa SFF and BPF, this advanced fork offers both racetrack performance and everyday usability. At the rear, Horizontal Back-link rear suspension offers a progressive character that contributes to the bike's supersport-style handling. Both make their debut in the 250cc class.

#### **High-Performance Supersport Brakes**

Large-diameter front disc gripped by a radial-mount monobloc caliper and complemented by a large diameter rear disc offer strong stopping power and deliver superb brake touch, helping riders set precise corner speeds on the track and facilitating control when navigating city traffic.