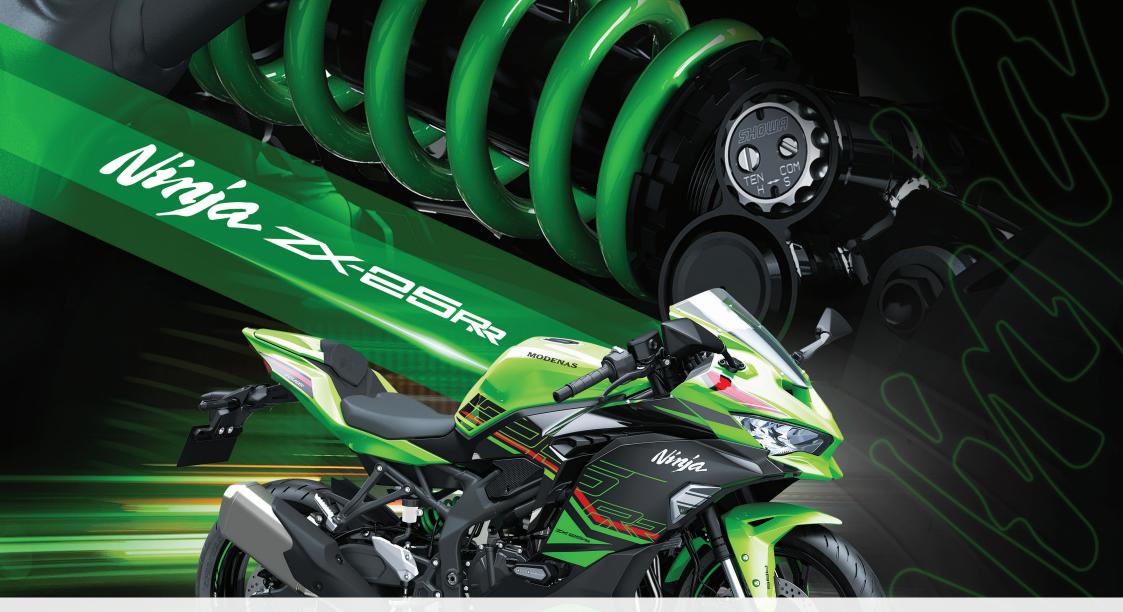

#### **High-Grade Suspension Components**

The Ninja ZX-25R's ø37 mm inverted fork uses SFF-BP (Separate Function Fork – Big Piston) & Ninja ZX-25RR, Horizontal Back-link, BFRC lite gas-charged shock with piggyback reservoir, compression and rebound damping and spring preload adjustability, and top-out spring. Combining the concepts of Showa SFF and BPF, this advanced fork offers both racetrack performance and everyday usability. At the rear, Horizontal Back-link rear suspension offers a progressive character that contributes to the bike's supersport-style handling. Both make their debut in the 250cc class.