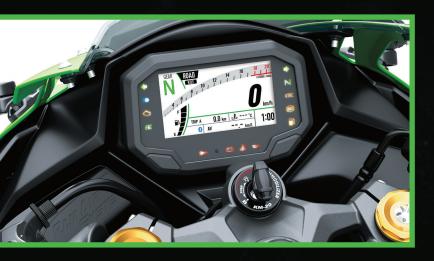

#### TFT Colour Instrumentation with Smart Phone Connectivity

The new 4.3" all digital TFT colour instrumentation gives the cockpit a high-tech, high-grade appearance. The new meter also offers additional features unavailable on the previous model.